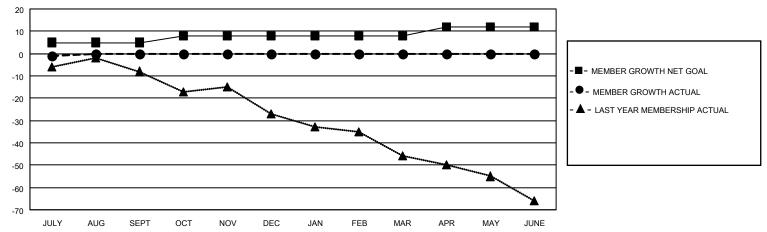

## GOALS AND ACTUAL MEMBERS CUMULATIVE

| DROPPED CLUBS: 1        |        | 0 CLUBS OF 61 ADDED 1 OR<br>MORE NEW MEMBERS | GENDER DISTRIBUTION             |                              |  |
|-------------------------|--------|----------------------------------------------|---------------------------------|------------------------------|--|
|                         |        | INOILE INEW INICINIBEINS                     | MALE<br>FEMALE                  | 756 (65.74%)<br>394 (34.26%) |  |
| DROPPED MEMBERS         |        |                                              | NON BINARY PREFER NOT TO ANSWER | 0 (0.00%)<br>0 (0.00%)       |  |
| DECEASED                | 0      |                                              | FREFER NOT TO ANSWER            | 0 (0.0070)                   |  |
| CLUB CANCELLED<br>OTHER | 0<br>1 | CLICK HERE FOR CUMULATIVE MEMBERSHIP DATA    | TOTAL FAMILY UNIT MEMBERS       | 76                           |  |
| TOTAL                   | 1      |                                              | FAMILY MEMBERS PAYING HAI       | LF DUES 39                   |  |

## MONTHLY MEMBERSHIP PROGRESS REPORT

LOCATION ESTONIA District 120 Results as of: 7/31/2022

| Clubs                 |               |           |               | Members               |                        |                         |                                                    |
|-----------------------|---------------|-----------|---------------|-----------------------|------------------------|-------------------------|----------------------------------------------------|
| RESULTS FOR 2022-2023 |               |           |               | RESULTS FOR 2022-2023 |                        |                         |                                                    |
| QUARTER               | NEW CLUB GOAL | NEW CLUBS | DROPPED CLUBS | QUARTER MEMB          | BER GROWTH NET<br>GOAL | MEMBER GROWTH<br>ACTUAL | DROPPED<br>MEMBERS ACTUAL<br>(including transfers) |
| JULY/AUG/SEPT         | 1             | 0         | 1             | JULY/AUG/SEPT         | 5                      | 0                       | 1                                                  |
| OCT/NOV/DEC           | 1             | 0         | 0             | OCT/NOV/DEC           | 3                      | 0                       | 0                                                  |
| JAN/FEB/MAR           | 1             | 0         | 0             | JAN/FEB/MAR           | 0                      | 0                       | 0                                                  |
| APR/MAY/JUNE          | 0             | 0         | 0             | APR/MAY/JUNE          | 4                      | 0                       | 0                                                  |