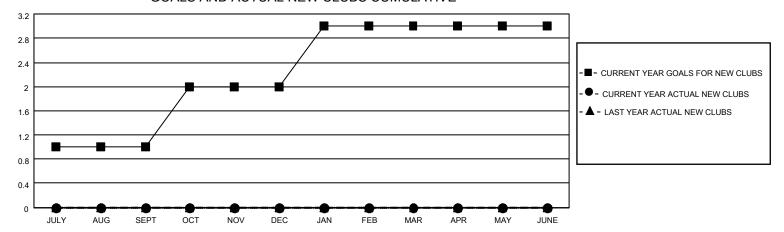

## GOALS AND ACTUAL NEW CLUBS CUMULATIVE

## MONTHLY MEMBERSHIP PROGRESS REPORT

LOCATION ESTONIA District 120 Results as of: 7/31/2022

| Clubs                 |               |           |               | Members               |                        |                         |                                                    |
|-----------------------|---------------|-----------|---------------|-----------------------|------------------------|-------------------------|----------------------------------------------------|
| RESULTS FOR 2022-2023 |               |           |               | RESULTS FOR 2022-2023 |                        |                         |                                                    |
| QUARTER               | NEW CLUB GOAL | NEW CLUBS | DROPPED CLUBS | QUARTER MEMB          | BER GROWTH NET<br>GOAL | MEMBER GROWTH<br>ACTUAL | DROPPED<br>MEMBERS ACTUAL<br>(including transfers) |
| JULY/AUG/SEPT         | 1             | 0         | 1             | JULY/AUG/SEPT         | 5                      | 0                       | 1                                                  |
| OCT/NOV/DEC           | 1             | 0         | 0             | OCT/NOV/DEC           | 3                      | 0                       | 0                                                  |
| JAN/FEB/MAR           | 1             | 0         | 0             | JAN/FEB/MAR           | 0                      | 0                       | 0                                                  |
| APR/MAY/JUNE          | 0             | 0         | 0             | APR/MAY/JUNE          | 4                      | 0                       | 0                                                  |